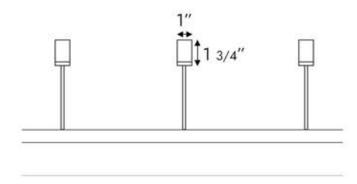

# Plug-In ArtTrack

# Minimally Designed Art Lighting







## **Product Details**

**Description** Minimally Designed LED Art Light Plug-In Picture Lighting Category Brass | Aluminum Material **Finish** Brushed | Anodized | Sandblasted **Dimming** Remote Control | Smart Phone **Power Supply** Plug-In **Accessories** Remote Control **Shut-Off Timer** 3 hr | 6 hr | 9 hr **Rotation** 180° Pivot Wall | Artwork **Mounting Options** 

#### **Dimensions**



# **Power & Light Specs**

 Power
 7V | 12V | 15V | 18V | 24V

 Watts
 3-21w

 Power Supply Certifications
 UL | cUL

 Color Rendering
 93+ CRI

 Color Temp.
 2700K | 3000K (recommended) | 4000K

 Lamp Life
 70,000+ hours

Lumens 325 per light



## **Product Options**

| Size                                                    | Optics           | Finish                                                                                                                                                                                                    | Mounting                     | Color Temp.                           |
|---------------------------------------------------------|------------------|-----------------------------------------------------------------------------------------------------------------------------------------------------------------------------------------------------------|------------------------------|---------------------------------------|
| 1 Light 2 Light 3 Light 4 Light 5 Light 6 Light 7 Light | Standa