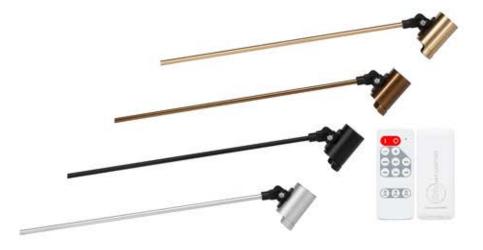

## **Product Details**

**Description** Minimally Designed LED Art Light Plug-In Picture Lighting Category Brass | Aluminum Material **Finish** Brushed | Anodized | Sandblasted **Dimming** Remote Control | Smart Phone **Power Supply** Plug-In **Accessories** Remote Control **Shut-Off Timer** 3 hr | 6 hr | 9 hr **Rotation** 180° Pivot Wall | Artwork **Mounting Options** 

## **Product Options**

| Size                                                    | Optics           | Finish                                                                                                                                                                                                    | Mounting                     | Color Temp.                           |
|---------------------------------------------------------|------------------|-----------------------------------------------------------------------------------------------------------------------------------------------------------------------------------------------------------|------------------------------|---------------------------------------|
| 1 Light 2 Light 3 Light 4 Light 5 Light 6 Light 7 Light | Standard<br>Tall | Brushed Brass Arm/Brushed Brass Head<br>Antique Bronze Arm/Antique Bronze Head<br>Oil-Rubbed Bronze Arm/Oil-Rubbed Bronze Head<br>Black Arm/Black Head<br>Silver Arm/Silver Head<br>Black Arm/Silver Head | Mini Track<br>Mounting Block | 2700K<br>3000K (recommended)<br>4000K |
|                                                         |                  | White Arm/White Head                                                                                                                                                                                      |                              | Page 1 of 2                           |