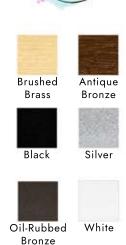

## **Product Details**

**Description** Minimally Designed LED Art Light Plug-In Picture Lighting Category Brass | Aluminum Material **Finish** Brushed | Anodized | Sandblasted **Dimming** Remote Control | Smart Phone **Power Supply** Plug-In **Accessories** Remote Control **Shut-Off Timer** 3 hr | 6 hr | 9 hr **Rotation** 180° Pivot Wall | Artwork **Mounting Options** 

## **Product Options**

| Size                                                    | Optics           | Finish                                                                                                                                                                                                    | Mounting                     | Color Temp.                           |
|---------------------------------------------------------|------------------|-----------------------------------------------------------------------------------------------------------------------------------------------------------------------------------------------------------|------------------------------|---------------------------------------|
| 1 Light 2 Light 3 Light 4 Light 5 Light 6 Light 7 Light | Standard<br>Tall | Brushed Brass Arm/Brushed Brass Head<br>Antique Bronze Arm/Antique Bronze Head<br>Oil-Rubbed Bronze Arm/Oil-Rubbed Bronze Head<br>Black Arm/Black Head<br>Silver Arm/Silver Head<br>Black Arm/Silver Head | Mini Track<br>Mounting Block | 2700K<br>3000K (recommended)<br>4000K |
|                                                         |                  | White Arm/White Head                                                                                                                                                                                      |                              | Page 1 of 2                           |