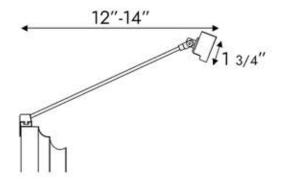

# Plug-In ArtTrack

# Minimally Designed Art Lighting







## **Product Details**

**Description** Minimally Designed LED Art Light Plug-In Picture Lighting Category Brass | Aluminum Material **Finish** Brushed | Anodized | Sandblasted **Dimming** Remote Control | Smart Phone **Power Supply** Plug-In **Accessories** Remote Control **Shut-Off Timer** 3 hr | 6 hr | 9 hr **Rotation** 180° Pivot Wall | Artwork **Mounting Options** 

#### **Dimensions**



# **Power & Light Specs**

 Power
 7V | 12V | 15V | 18V | 24V

 Watts
 3-21w

 Power Supply Certifications
 UL | cUL

 Color Rendering
 93+ CRI

 Color Temp.
 2700K | 3000K (recommended) | 4000K

 Lamp Life
 70,000+ hours

Lumens 325 per light



## **Product Options**

| Size                                                    | Optics           | Finish                                                                                                                                                                                                    | Mounting                     | Color Temp.                           |
|---------------------------------------------------------|------------------|-----------------------------------------------------------------------------------------------